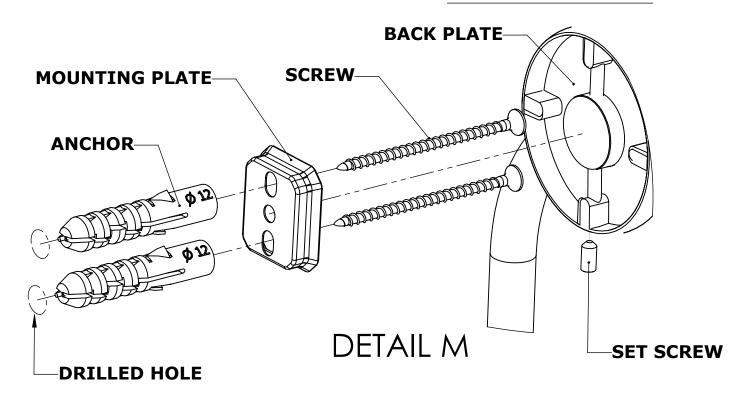

## Step 1: Drill holes in Wall for screw anchors and attach Mounting Plate to Wall

Determine your desired location for installation and make a mark for the location of the mounting plate. Remove mounting plate from backplate by loosening set screw in backplate as pictured below. Place center hole of mounting plate over mark made above. Make 2 marks where mounting screws will be placed as shown below. Drill hole at each of the marks. (You may substitute other style mounting anchors or screws if desired). Place anchors into the holes made. Place mounting plate over holes and secure to mounting surface using screws as shown below.