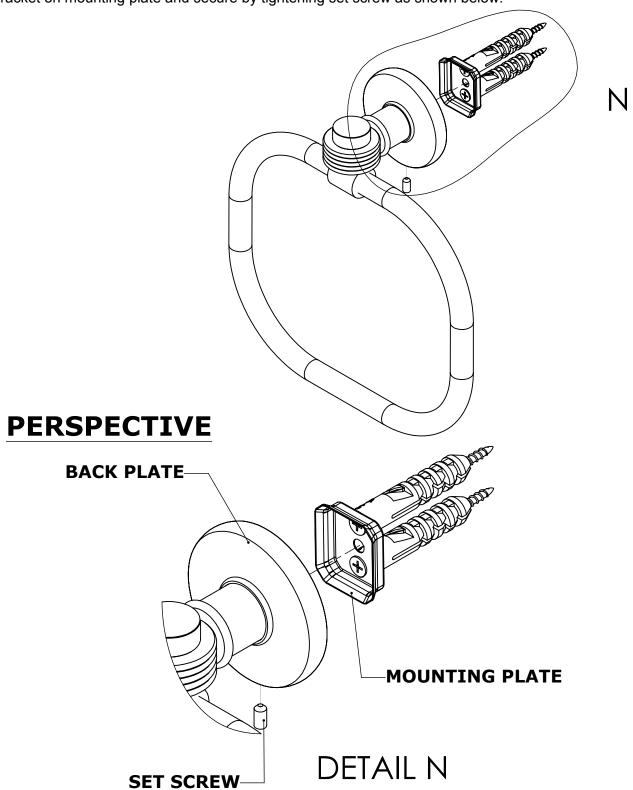

## **INSTALLATION INSTRUCTIONS**

**Step 2:** Attach Bracket to Mounting Plate.

Place bracket on mounting plate and secure by tightening set screw as shown below.