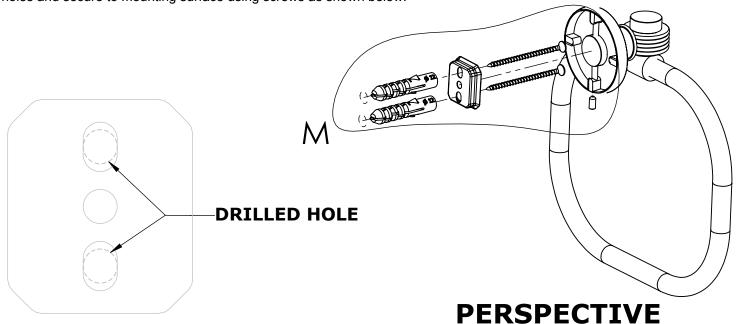

## Step 1: Drill holes in Wall for screw anchors and attach Mounting Plate to Wall

Determine your desired location for installation and make a mark for the location of the mounting plate. Remove mounting plate from backplate by loosening set screw in backplate as pictured below. Place center hole of mounting plate over mark made above. Make 2 marks where mounting screws will be placed as shown below. Drill hole at each of the marks. (You may substitute other style mounting anchors or screws if desired). Place anchors into the holes made. Place mounting plate over holes and secure to mounting surface using screws as shown below.